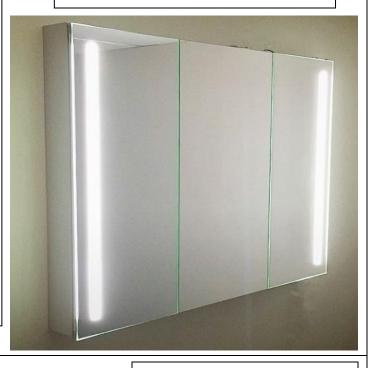

## **LED MEDICINE CABINET**

MODEL#: PHA 5740-3D (1)

### **PHAROS COLLECTION**

#### **FEATURES:**

- 18+21+18 X 40" FULLY MIRRORED DOORS.
- FOUR ADJUSTABLE 3/8" THICK HIGH POLISHED GLASS SHELVES.
- INFINITELY ADJUSTABLE SHELVING WITH LOCKDOWN MECHANISM (NO HOLES IN CABINET).
- 6000K (COOL WHITE) OR 3500K (WARM WHITE).
- BRIGHTNESS: 3300 LUMENS.
- JUNCTION BOX INCLUDED.
- 165-DEGREE PROPRIETARY SOFT CLOSE HEAVY DUTY HINGES.
- LEFT DOOR HINGED RIGHT,
  CENTER AND RIGHT DOORS
  HINGED LEFT AS A STANDARD.
- FULL GASKET BEHIND DOOR.
- HIGH RESOLUTION SILVER PLATE GLASS MIRRORS FRONT, BACK OF DOOR AND BACK WALL.
- BACK WALL MIRROR FULLY SEALED.